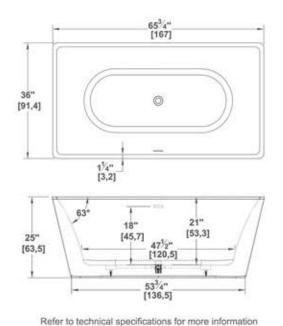

## FREESTANDING BATHTUB TAHOE 66

One-piece freestanding bath that sets itself appart with its curves morphing to straight lines. It offers a very spacious interior space.

- 100% Made in North America
- New!
- optional MATTE WHITE skirt
- Overflow and drain included
- Optional color skirt
- 20 year warranty