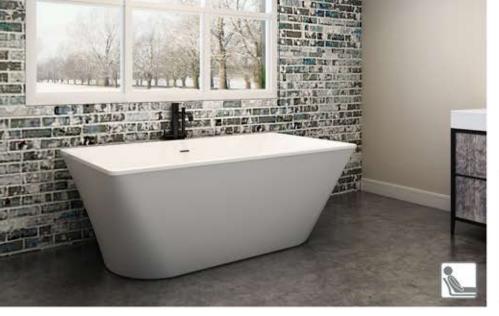

## FREESTANDING BATHTUB TAHOE 66

One-piece freestanding bath that sets itself appart with its curves morphing to straight lines. It offers a very spacious interior space.

- 100% Made in North America
- New!
- optional MATTE WHITE skirt
- Overflow and drain included
- Optional color skirt
- 20 year warranty